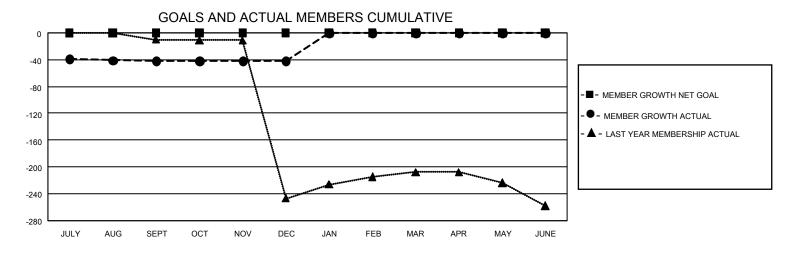

## GMT Constitutional Area 3, Group A

REPORT DOES NOT INCLUDE CLUBS IN UNDISTRICTED AREAS.

| Clubs                 |               |           |               | Members               |                         |                         |                                                    |
|-----------------------|---------------|-----------|---------------|-----------------------|-------------------------|-------------------------|----------------------------------------------------|
| RESULTS FOR 2023-2024 |               |           |               | RESULTS FOR 2023-2024 |                         |                         |                                                    |
| QUARTER               | NEW CLUB GOAL | NEW CLUBS | DROPPED CLUBS | QUARTER ME            | MBER GROWTH NET<br>GOAL | MEMBER GROWTH<br>ACTUAL | DROPPED MEMBERS<br>ACTUAL (including<br>transfers) |
| JULY/AUG/SEPT         | 0             | 0         | 1             | JULY/AUG/SEPT         | 0                       | 0                       | 42                                                 |
| OCT/NOV/DEC           | 0             | 0         | 0             | OCT/NOV/DEC           | 0                       | 0                       | 0                                                  |
| JAN/FEB/MAR           | 0             | 0         | 0             | JAN/FEB/MAR           | 0                       | 0                       | 0                                                  |
| APR/MAY/JUNE          | 0             | 0         | 0             | APR/MAY/JUNE          | 0                       | 0                       | 0                                                  |